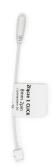

## LED line® LED strip CLICK CONNECTOR single 8 mm 2 PIN with a cable for the DC socket

## **Product description**

CLICK single connector designed for quick and easy connection of LED strip with a power supply. The connector allows connection of a LED strip with power supply without brazing.

| Name of the parameter           | Value                  |
|---------------------------------|------------------------|
| Warranty (years)                | 2                      |
| Wire length                     | 140 mm                 |
| Connector type                  | 1                      |
| PCB width                       | 8 mm                   |
| Application                     | to LED strips 8mm      |
| Maximum width of LED strip      | 8 mm mm                |
| Dimensions of the plug / socket | DC2.1 / 5.5 power plug |
| Electrical connector            | singel                 |